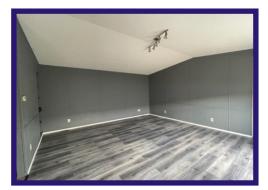

Living Room - Open to the dining area with lots of natural light. New laminate flooring.

**Bedrooms** - 3 bedrooms. Primary bedroom has wall to wall carpet, large walk-in closet and 4 piece ensuite with jetted tub. 2nd & 3rd bedrooms have laminate flooring.