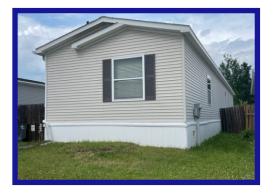

## **52 Robinson Way - \$164,900.00** 3 Bedroom - Mobile Manasan Park - 8/4/34932

Over 1,400 sq ft of finished living space! Situated on the treeline!

**Kitchen** - Nice open kitchen with plenty of oak cabinets and black appliances that include a built-in dishwasher and over the range microwave. PVC window over double stainless steel sinks. Large dining area. Vinyl flooring.

Age: 2008 Lot Size: 45' x 130' (5,850 sq ft) House Size: 1,440 sq ft Taxes: \$3,632.00 Gross/2022 Heat: EFA (Approx. \$250.00 per month) Possession: TBA

Each office independently owned and operated.

55 Selkirk Avenue Thompson, MB R8N 0M5 Bus. 204-778-6303 Fax. 204-778-5652 Website: www.remaxthompson.mb.ca