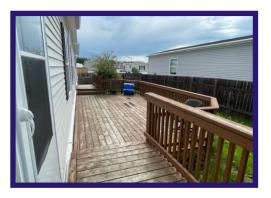

Bathrooms - 4 piece main bathroom with oak vanity and vinyl flooring.

**Yard** - Private yard backs onto the tree line and is fenced and landscaped. Raised wooden deck. Shed. Paved driveway.

**Extras** - Super starter home! Maintenance free exterior. PVC windows. 2" x 6" construction. Large laundry area. Central air. All lines are heat traced.