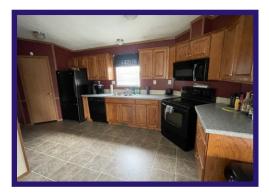

## **52 Robinson Way - \$164,900.00** 3 Bedroom - Mobile Manasan Park - 8/4/34932

Over 1,400 sq ft of finished living space! Situated on the treeline!

**Kitchen** - Nice open kitchen with plenty of oak cabinets and black appliances that include a built-in dishwasher and over the range microwave. PVC window over double stainless steel sinks. Large dining area. Vinyl flooring.