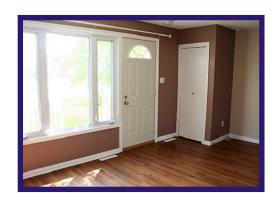

**Living Room** - Nice and bright with large PVC picture window. Tastefully decorated. Laminate flooring. Deck off the front entrance.

**Bedrooms** - 3 bedrooms on the upper level. Master bedroom is large with wall to wall carpet. 2nd and 3rd bedrooms have laminate flooring.