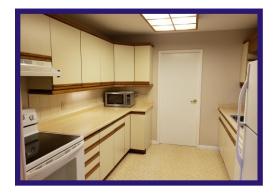

## 116 Yale Ave. - \$164,900.00 3 Bedroom - 2 Storey Eastwood Area - 15/169/846

Very private treeline property! This unique home is well maintained and move in ready!

**Kitchen** - This bright kitchen features lots of European cabinets with laminate counter tops. Double stainless steel sinks. Fridge, stove and built-in dishwasher are included. Garborator. Eat-in area is just off the kitchen. Vinyl flooring.