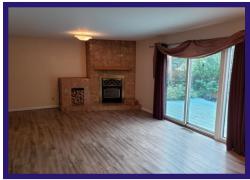

**Living Room** - French doors open to the living room. Natural light floods the living room from the large picture window. Wall to wall carpet.

**Family Room** - This is the perfect place to kick back and relax! Patio doors lead to the large private deck - great for entertaining! Beautiful fireplace with tile hearth is the focal point of the room. Laminate flooring.