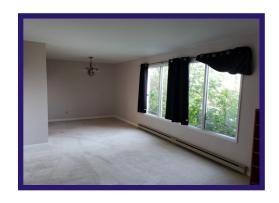

**Living Room** - French doors open to the living room. Natural light floods the living room from the large picture window. Wall to wall carpet.

**Family Room** - This is the perfect place to kick back and relax! Patio doors lead to the large private deck - great for entertaining! Beautiful fireplace with tile hearth is the focal point of the room. Laminate flooring.