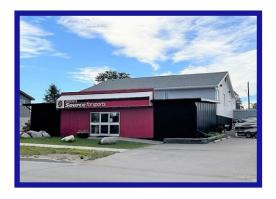

## 111Cree Road \$740,000.00 3/819

Excellent turnkey investment property!

Possession available late 2024. Move your business and live upstairs in your own 2,490 sq ft suite!

## Main Floor:

Great store front! Very clean and well lit. Presently used as a retail sporting good store that markets quality sporting equipment and clothing. Commercial grade flooring. The main floor consists of the original structure (2,500 sq ft) with an additional retail/office space of (2,400 sq ft). Storage area Washroom.