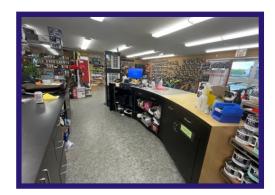

## Main Floor:

Great store front! Very clean and well lit. Presently used as a retail sporting good store that markets quality sporting equipment and clothing. Commercial grade flooring. The main floor consists of the original structure (2,500 sq ft) with an additional retail/office space of (2,400 sq ft). Storage area Washroom.