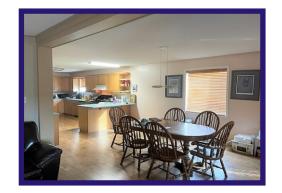

## **Upper Level:**

Fully contained living accommodations! 3 bedroom suite. Huge kitchen with lots of oak cabinets, laminate counter tops, built-in dishwasher and double stainless steel sinks. Open to a spacious dining area. Kitchen and dining area have laminate flooring. Spacious living room with wall to wall carpet. 3 good size bedrooms. 2 full bathrooms. Sunroom and upper deck off the kitchen. PVC windows.