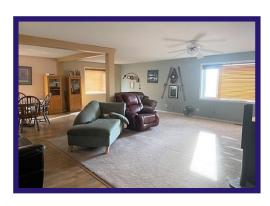

## **Upper Level:**

Fully contained living accommodations! 3 bedroom suite. Huge kitchen with lots of oak cabinets, laminate counter tops, built-in dishwasher and double stainless steel sinks. Open to a spacious dining area. Kitchen and dining area have laminate flooring. Spacious living room with wall to wall carpet. 3 good size bedrooms. 2 full bathrooms. Sunroom and upper deck off the kitchen. PVC windows.