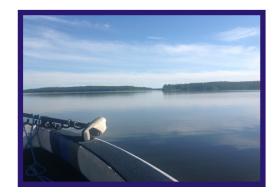

## One Level with Loft Seasonal Cottage - Eden Lake, MB

Beautiful Eden Lake boasts excellent fishing and hunting! The perfect place for enjoying the outdoors!

Brand new remote cabin is situated approx. 40km north of Leaf Rapids, MB on Highway 391.

The cottage is approx. 6km by boat from the boat launch at Eden Lake.

Situated on a lakefront 98' x 149' titled lot.

The cottage is 20' x 20' (400 sq ft) with a loft area. The main level has an open kitchen and living room (roughed in). Washing room. Bedroom for Queen Size bed. The loft area also fits a queen size bed.