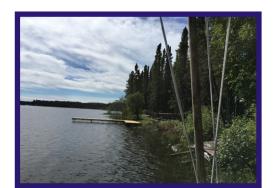

## One Level with Loft Seasonal Cottage - Eden Lake, MB

Beautiful Eden Lake boasts excellent fishing and hunting! The perfect place for enjoying the outdoors!

Brand new remote cabin is situated approx. 40km north of Leaf Rapids, MB on Highway 391.

The cottage is approx. 6km by boat from the boat launch at Eden Lake.

Situated on a lakefront 98' x 149' titled lot.

The cottage is 20' x 20' (400 sq ft) with a loft area. The main level has an open kitchen and living room (roughed in). Washing room. Bedroom for Queen Size bed. The loft area also fits a queen size bed.