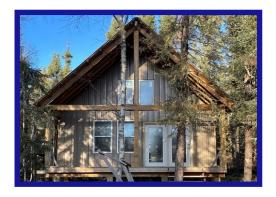

## One Level with Loft Seasonal Cottage - Eden Lake, MB

Beautiful Eden Lake boasts excellent fishing and hunting! The perfect place for enjoying the outdoors!

Brand new remote cabin is situated approx. 40km north of Leaf Rapids, MB on Highway 391.

The cottage is approx. 6km by boat from the boat launch at Eden Lake.

Situated on a lakefront 98' x 149' titled lot.

The cottage is 20' x 20' (400 sq ft) with a loft area. The main level has an open kitchen and living room (roughed in). Washing room. Bedroom for Queen Size bed. The loft area also fits a queen size bed.

Other features include metal siding exterior and roof. 2" x 6" construction with insulated walls and poly. Approx. 30 sheets of plywood (good one side) on site. Front garden doors and back metal door. Covered front deck can be screened in.