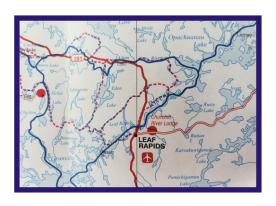

## One Level with Loft Seasonal Cottage - Eden Lake, MB

Beautiful Eden Lake boasts excellent fishing and hunting! The perfect place for enjoying the outdoors!

Brand new remote cabin is situated approx. 40km north of Leaf Rapids, MB on Highway 391.

The cottage is approx. 6km by boat from the boat launch at Eden Lake.

Situated on a lakefront 98' x 149' titled lot.

The cottage is 20' x 20' (400 sq ft) with a loft area. The main level has an open kitchen and living room (roughed in). Washing room. Bedroom for Queen Size bed. The loft area also fits a queen size bed.