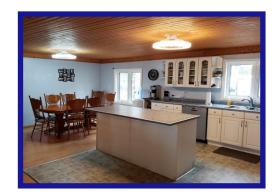

## Beautiful open concept kitchen, living and dining room!

**Kitchen/Dining** - Bright, open kitchen with plenty of cabinets and large island counter. Quality stainless steel appliances. Large PVC windows. Kitchen with vinyl flooring. Laminate flooring in dining area. New LED light fixtures with built-in fans.