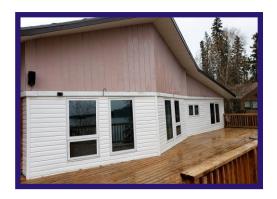

## Lot 11, Block 4 - \$230,000.00 Lake View Drive, Paint Lake 3 Bedroom - Partial Walk-Out

Move right in and enjoy the picture perfect views! Over 2,400 sq ft of finished living space!

**Lower Level** - Partial walk-out basement with waterfront views is a great extra space with laminate floors. Utility room.

**Yard** - Landscaped with a gentle slope to the waterfront. Relax and take in the view on the huge 16' x 60' deck (newer). Driveway and rock path with new gravel. Large shed.