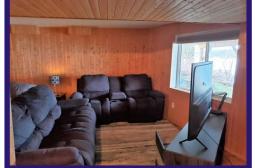

**Living Room** - Open and airy with gorgeous waterfront views. Laminate flooring.

**Bedrooms** - 3 bedrooms. Primary bedroom features waterfront views, double closet and 3 piece ensuite. 2nd bedroom with wall to wall carpet. 3rd bedroom is large with wall to wall carpet.