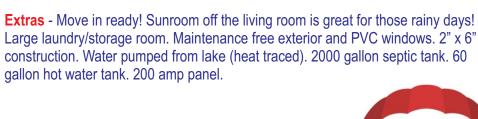

**Lower Level** - Partial walk-out basement with waterfront views is a great extra space with laminate floors. Utility room.

**Yard** - Landscaped with a gentle slope to the waterfront. Relax and take in the view on the huge 16' x 60' deck (newer). Driveway and rock path with new gravel. Large shed.

Age: 1992

House Size: 2,400 sq ft

Lot Size: 100' x 150' (15,000 sq ft)

Leased Land: Approx. \$1300.00 Annually

Heat: EFA

Possession: TBA