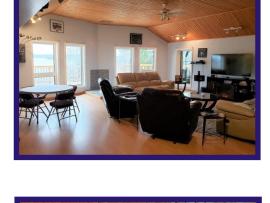

**Living Room** - Open and airy with gorgeous waterfront views. Laminate flooring.

**Bedrooms** - 3 bedrooms. Primary bedroom features waterfront views, double closet and 3 piece ensuite. 2nd bedroom with wall to wall carpet. 3rd bedroom is large with wall to wall carpet.