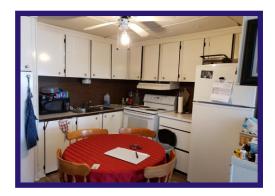

## 2 Bedroom - Mobile Home Burntwood Trailer Park - 1/6/33681

Well maintained mobile home on paved street!

**Kitchen** - Kitchen features painted wood cabinets and laminate flooring.

Living Room - Nice and bright. Wall to wall carpet.