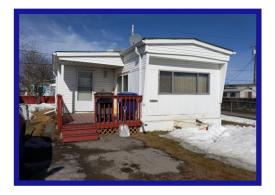

## 1094 1/2 Cree Rd. - \$64,900.00

## 2 Bedroom - Mobile Home Burntwood Trailer Park - 1/6/33681

Well maintained mobile home on paved street!

**Kitchen** - Kitchen features painted wood cabinets and laminate flooring.

Living Room - Nice and bright. Wall to wall carpet.

Bedrooms - 2 bedrooms.

Bathroom - 4 piece main bathroom with large vanity and vinyl flooring.

Yard - Yard is fenced and landscaped. Deck at front entrance. Workshop addition. Shed.

**Extras** - Affordable living! Walking distance to shopping! Porch. Newer stacking washer and dryer. Appliances included. Hot Super low taxes!