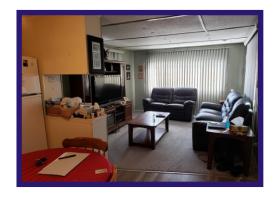

## 2 Bedroom - Mobile Home Burntwood Trailer Park - 1/6/33681

Well maintained mobile home on paved street!

**Kitchen** - Kitchen features painted wood cabinets and laminate flooring.

Living Room - Nice and bright. Wall to wall carpet.