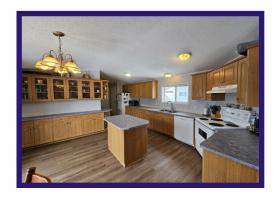

## 87 Grass River Dr. - \$154,900.00

2 Bedroom - Mobile Manasan Park - 16/7/6452

Excellent starter home on the treeline! Plenty of room! Private lot! Low taxes!

Kitchen - Nice, open eat-in kitchen with plenty of light oak cabinets and a built-in display cabinet. Moveable island. Double stainless sinks and built-in dishwasher. Garden doors off the dining area lead to the raised deck. Laminate flooring.