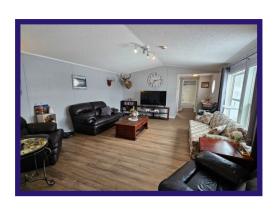

Living Room - Open concept to the kitchen with new laminate flooring that flows throughout. Large picture window. Built-in shelf.

Bedrooms - 2 bedrooms. Master bedroom is large with laminate flooring, large walkin closet and 4 piece ensuite. 2nd bedroom is good size with laminate flooring and double closet.