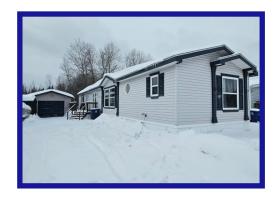

## 87 Grass River Dr. - \$154,900.00

2 Bedroom - Mobile Manasan Park - 16/7/6452

Excellent starter home on the treeline! Plenty of room! Private lot! Low taxes!

Kitchen - Nice, open eat-in kitchen with plenty of light oak cabinets and a built-in display cabinet. Moveable island. Double stainless sinks and built-in dishwasher. Garden doors off the dining area lead to the raised deck. Laminate flooring.

Bathroom - 4 piece main bathroom. 4 piece ensuite with jetted tub and large vanity.

Yard - Situated on a private treeline lot. Fenced with gate to treeline. Fire pit. Deck. Shed (8' x 10'). Large paved driveway.