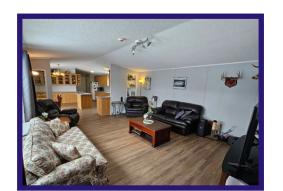

Living Room - Open concept to the kitchen with new laminate flooring that flows throughout. Large picture window. Built-in shelf.

Bedrooms - 2 bedrooms. Master bedroom is large with laminate flooring, large walkin closet and 4 piece ensuite. 2nd bedroom is good size with laminate flooring and double closet.