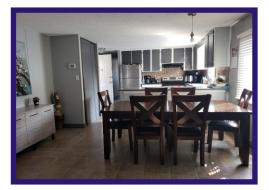

## Very well maintained! Great starter home located in quiet cul de sac!

**Kitchen** - Bright and modern! Open concept and great flow. Plenty of freshly pained wood cupboards and counter space. Tile backsplash and stainless steel appliances. Double sinks and built-in dishwasher. Laminate flooring.