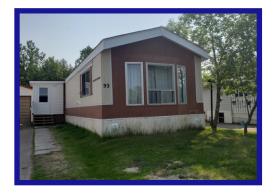

## **92 Grass River - \$99,000.00** 3 Bedroom - Mobile Home Manasan Park - 02/06/6452

Extras - Very well maintained home. Walking distance to local parks. Low property taxes!

Manufacturer- Altona Homes, Prairie estates LTD. Model # 1476-1 Serial # 2209 CSA 85-03694

Age: 1987 Lot Size: 45x120 (5400 SqFt) House Size: 1008 SqFt Taxes: \$1,786.24 Gross 2020 (\$1,086.24) Heat: EPP Approx 190.00 / month Possession: TBA