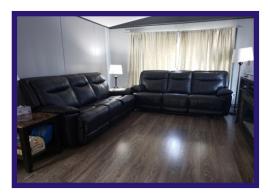

**Living Room** - Spacious with tons of natural light pouring in. Cathedral ceilings and newer laminate flooring.

**Bedrooms** - 3 bedrooms. Large master bedroom fits king size bed and large wall-to-wall closet space. 2nd and 3rd bedroom all feature newer laminate flooring.