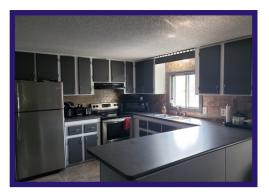

## Very well maintained! Great starter home located in quiet cul de sac!

**Kitchen** - Bright and modern! Open concept and great flow. Plenty of freshly pained wood cupboards and counter space. Tile backsplash and stainless steel appliances. Double sinks and built-in dishwasher. Laminate flooring.