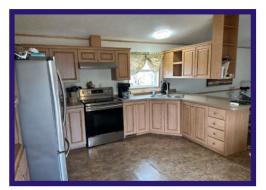

### Nothing to do here, but move right in! Well maintained and private treeline lot!

**Kitchen** - Large eat-in kitchen with an abundance of oak cabinets. Stainless steel fridge & stove are included. Garden doors off dining area. Vinyl flooring. Open concept to living room.