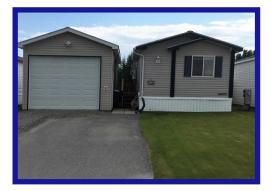

## **143 Campbell Dr. - \$169,900.00** 3 Bedroom - Mobile Manasan Park - 19/6/34932

Bathrooms - 4 piece main bathroom.

**Yard** - Private treeline yard. Fenced and nicely landscaped. Patio area. Shed. Asphalt drive.

Garage - 14' x 30' Single detached garage on concrete pad. Dual doors are 9' high.