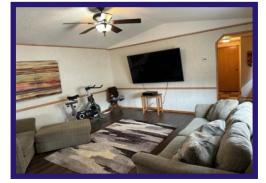

Living Room - Cathedral ceiling and newer laminate flooring. Lots of natural light.

**Bedrooms -** 3 bedrooms all have wall to wall carpet and double closets. Master features a 4 piece ensuite with jetted tub and double closets. 2nd and 3rd bedrooms have single closets.