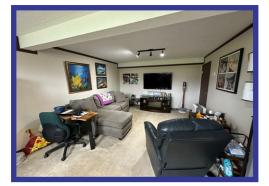

Bathroom - 4 piece main bathroom with large vanity. 3 piece bath down.

**Lower Level** - Fully developed lower level. Large rec room area with wall to wall carpet. 2 legal bedrooms with wall to wall carpet. 3 piece bath off the laundry area. Storage under the stairs with freezer.