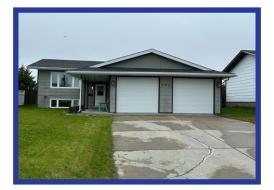

## 222 Wuskwatim Bay - \$249,000.00 2 + 2 Bedroom - Bi-Level Burntwood Area - 18/190/879

Move right into this great Burntwood home! Quiet street! Close to school and shopping!

**Kitchen** - Open eat-in kitchen with plenty of cabinets and lots of counter space. PVC window over double stainless steel sinks overlooks the back yard. Built-in dishwasher. New vinyl plank flooring.

**Yard** - Partially fenced and nicely landscaped. Raised wooden deck off back entrance. Permitted fire pit area. 10' x 20' storage building with overhead door into back yard. Double concrete driveway.

**Garage** - Double attached garage on concrete pad is insulated and wired. New insulated automatic doors in 2022.

**Extras** - Great family location! New vinyl plank flooring throughout the main floor, paint and trim in 2024. All new baseboard heaters in 2023. 35 year shingles are 7 years old. New PVC windows on the main floor and 2 front windows on the lower level. Attic insulation upgraded to R50. 2" x 6" construction.