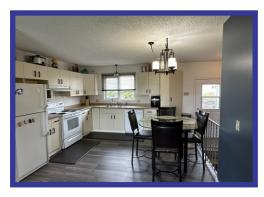

## 222 Wuskwatim Bay - \$249,000.00 2 + 2 Bedroom - Bi-Level Burntwood Area - 18/190/879

Move right into this great Burntwood home! Quiet street! Close to school and shopping!

**Kitchen** - Open eat-in kitchen with plenty of cabinets and lots of counter space. PVC window over double stainless steel sinks overlooks the back yard. Built-in dishwasher. New vinyl plank flooring.