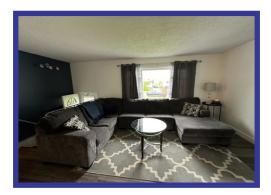

Living Room - Nice and bright! Open concept to the kitchen with new vinyl plank flooring and large PVC picture window.

**Bedrooms** - 2 bedrooms on the main floor with new vinyl plank flooring, ample closet space and PVC windows. Primary bedroom is large with direct access to the main bath.