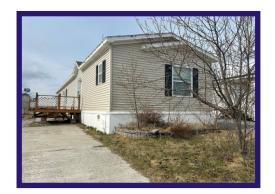

## 31 Robinson Way - \$149,900.00

3 Bedroom - Mobile Manasan Park - 10/5/34932

Custom built home with over 1400 sq ft of living space!

**Kitchen** - Nice open kitchen with plenty of cherry oak cabinets and laminate counter tops. Extra bank of cabinets with glass front cabinets over top. Built-in dishwasher and over the range microwave. PVC window over double stainless steel sinks. Large dining area. Vinyl flooring.

Bathrooms - 4 piece main bathroom with oak vanity and vinyl flooring.

Yard - Yard is partially fenced and landscaped. 2 raised wooden decks. Shed. Paved driveway.

Extras - Super starter home! Maintenance free exterior. PVC windows. 2" x 6" construction. Large laundry area. 200 amp panel.

Age: 2008

Lot Size: 45 x 130 (5850 sq ft)

House Size: 1440 sq ft

Taxes: \$3,575.14 Gross 2023

Heat: EFA

Possession: TBA