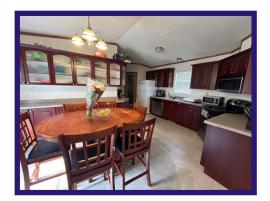

## 31 Robinson Way - \$149,900.00

3 Bedroom - Mobile Manasan Park - 10/5/34932

Custom built home with over 1400 sq ft of living space!

**Kitchen** - Nice open kitchen with plenty of cherry oak cabinets and laminate counter tops. Extra bank of cabinets with glass front cabinets over top. Built-in dishwasher and over the range microwave. PVC window over double stainless steel sinks. Large dining area. Vinyl flooring.