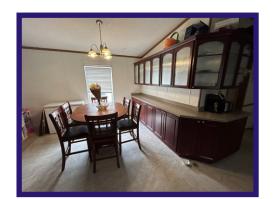

## 31 Robinson Way - \$149,900.00

3 Bedroom - Mobile Manasan Park - 10/5/34932

Custom built home with over 1400 sq ft of living space!

**Kitchen** - Nice open kitchen with plenty of cherry oak cabinets and laminate counter tops. Extra bank of cabinets with glass front cabinets over top. Built-in dishwasher and over the range microwave. PVC window over double stainless steel sinks. Large dining area. Vinyl flooring.