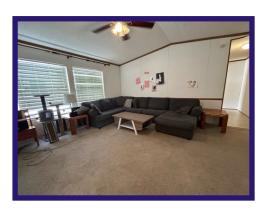

Living Room - Open to the dining area with lots of natural light. Cathedral ceiling. Wall to wall carpet.

Bedrooms - 3 bedrooms. Primary bedroom has wall to wall carpet, large walk-in closet and 4 piece ensuite with jetted tub.