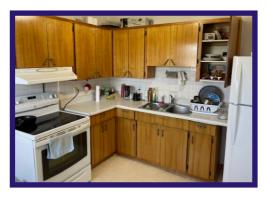

## **39 Purdue Cr. - \$142,000.00** 2 + 2 Bedroom - Bi-Level Duplex Eastwood Area - 2/2/7488

Presently rented for \$2000.00/ month. This income producing property is Priced to sell!

**Kitchen** - Eat-in kitchen with wood cabinets and vinyl flooring. Double stainless steel sinks. Nice and bright with large PVC window. Newer fridge and stove. Back entrance opens to the raised deck.