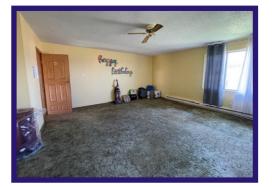

Living Room - Spacious with wall to wall carpet. Large picture window.

Bedrooms - 2 bedrooms on the upper level with wall to wall carpet.

Bathroom - 4 piece bathroom on the upper level.

**Lower Level** - Full kitchenette with vinyl flooring. Large living room area with wall to wall carpet. 2 bedrooms . Large windows throughout. 4 piece bathroom. Laundry/utility room.