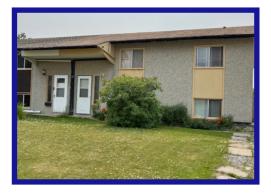

## **39 Purdue Cr. - \$142,000.00** 2 + 2 Bedroom - Bi-Level Duplex Eastwood Area - 2/2/7488

Presently rented for \$2000.00/ month. This income producing property is Priced to sell!

**Kitchen** - Eat-in kitchen with wood cabinets and vinyl flooring. Double stainless steel sinks. Nice and bright with large PVC window. Newer fridge and stove. Back entrance opens to the raised deck.

Yard - Large back yard is fully fenced and landscaped.

Extras - Tenants are willing to stay with new owners.

Age: 1971 Lot Size: 48.5' x 110' (5,335 sq ft) House Size: 900 sq ft Taxes: Heat: EBB- Approx. \$275.00 per month. Possession: TBA