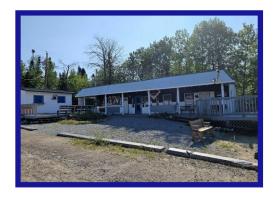

## Established family business for over 50 years!

Popeye's is an established dine-in/take-out restaurant loved by Thompsonite's for over 50 years. From mouth watering burgers to the ever tasty Brutus smokie and of course don't forget those home made fries!!

Situated in a high profile location across the bridge north of the city with plenty of parking.

The kitchen and interior have been renovated. 2 new fryers have been installed.

Ice cream parlour situated to the side has a soft ice cream machine and everything you need to create those summer treats!

Seating inside and out. Large deck area overlooks the Burntwood River.

Purchase price includes all equipment.

Leased land renews annually.