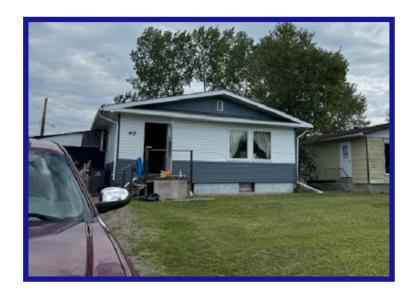

48 Parkway Cr. \$74,900.00

3 Bedroom - Bungalow Deerwood Area - 12/86/755

Kitchen - Eat-in kitchen with wood cabinets. Vinyl flooring.

**Living Room** - Large with original tile flooring and PVC picture window.

Bedrooms - 3 bedrooms on the upper level. primary bedroom and 3 rd bedroom ned flooring. 2nd bedroom has wall to wall carpet.

Bathroom - 3 piece bathroom on upper level with pedestal sink and vinyl flooring.

Lower Level - Unfinished with concrete floor.

Yard - Landscaped. Partially fenced. Shed.

Garage - Single attached.

Extras - Great revenue property! Metal roof. Vinyl sidin63

Age: 1972

Lot Size: 50' x 125' (6,250 sq ft)

House Size: 936 sq ft

Taxes: \$2,897.96 Gross 2023 (Net \$2,547.96)

**Heat: EFA** 

**Possession: TBA** 