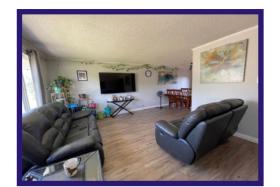

**Living/Dining Room:** L-shaped living and dining room with laminate flooring. Living room has large PVC picture window. Garden doors off the dining area lead to the raised deck in back.

**Bedrooms:** 3 bedrooms on the main level with laminate flooring and ample closet space.