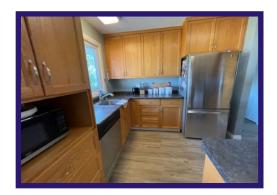

## 92 Greenway Cr. - \$222,000.00

3 Bedroom - Bungalow Deerwood Area - 23/24-83-755

Well maintained bungalow! Great family location! Walking distance to schools, recreation and shopping!

**Kitchen:** Beautiful kitchen with an abundance of oak cabinets that go right to the ceiling. Newer laminate counter tops and quality stainless steel appliances. PVC window over stainless steel sink. Laminate flooring.