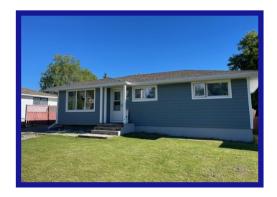

## 92 Greenway Cr. - \$222,000.00

3 Bedroom - Bungalow Deerwood Area - 23/24-83-755

Well maintained bungalow! Great family location! Walking distance to schools, recreation and shopping!

**Kitchen:** Beautiful kitchen with an abundance of oak cabinets that go right to the ceiling. Newer laminate counter tops and quality stainless steel appliances. PVC window over stainless steel sink. Laminate flooring.