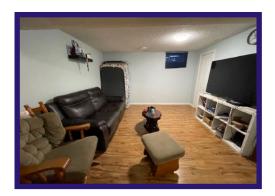

**Lower Level:** L-shaped rec room with bar, newer laminate flooring and lighting. Bonus room. 3 piece bath. Large laundry/utility room.

Yard: Yard is fenced and landscaped. Raised tiered deck off back entrance.