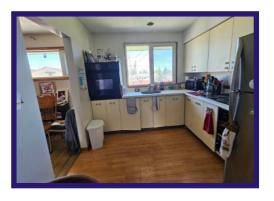

**Kitchen:** Spacious eat-in kitchen with plenty of cabinets. Built-in oven and counter top range. PVC window over stainless steel sink overlooks the back yard. Laminate flooring.

Living/Dining Room: L-shaped living and dining room with original oak hardwood floors. Large picture window allows for lots of natural light.