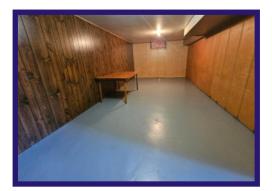

**Lower Level:** Spacious Rec Room. Bonus room. 3 piece bath with stand-up shower. large laundry/storage room with work bench.

Yard: Large yard is fenced and landscaped. Shed for extra storage.

Garage: Single detached garage with wood floor is partially insulated and wired. Electric door opener.