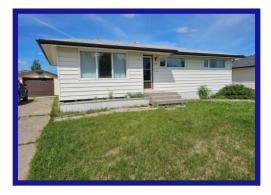

## **100 Greenway Cr. - \$174,500.00** 3 Bedroom - Bungalow Deerwood Area - 21/22-83-755

Excellent starter home or revenue property! Great family location! Walking distance to schools, recreation and shopping!

**Extras:** Great family location! Shingles approx. 13 years old. Newer hot water tank. Low property taxes!

Age: 1962 Lot Size: 62' x 125' (7,750 sq ft) House Size: 1000 sq ft Taxes: \$3,554.54 Gross 2024 (Net \$2,791.76) Heat: EFA Possession: TBA