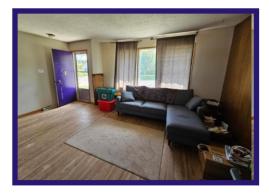

**Kitchen:** Spacious eat-in kitchen with plenty of cabinets. Built-in oven and counter top range. PVC window over stainless steel sink overlooks the back yard. Laminate flooring.

Living/Dining Room: L-shaped living and dining room with original oak hardwood floors. Large picture window allows for lots of natural light.