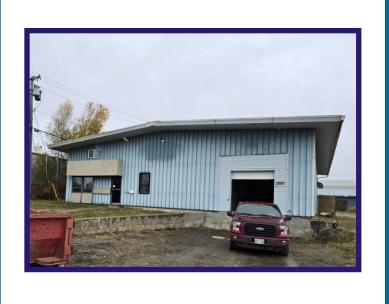

## Steel warehouse in prime industrial location!

This industrial steel butler building is loaded with potential to suit many types of industry!

Main Floor:

Front reception area.

2 offices.

2 - 2 piece baths.

Large receiving area that leads into a spacious warehouse.

Upper Level:

Kitchen area.

3 piece bath.

Office.

Additional warehouse space.

Building sits on a re-inforced concrete pad. Large yard in back provides additional storage and plenty of parking.