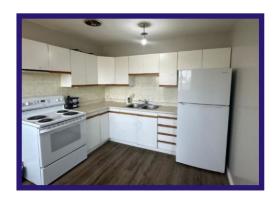

## 28 Purdue Cr. - \$165,000.00

2 + 2 Bedroom - Bi-Level Duplex Eastwood Area - 4/3/7488

First time home buyers check it out!! Excellent starter or revenue property!

**Kitchen** - Large eat-in kitchen with wood cabinets and laminate flooring. Double stainless steel sinks. New fridge and stove. Back entrance to raised deck.