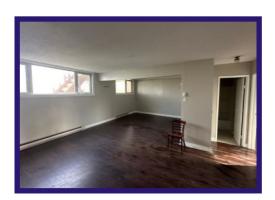

Living Room -Spacious with laminate flooring.

Bedrooms - 2 bedrooms on the upper level with laminate flooring

Bathroom - Renovated 4 piece bathroom on the upper level.

**Lower Level** - Potential for a full kitchen area. 2 bedrooms with large windows. 4 piece bath. Laundry utility room.