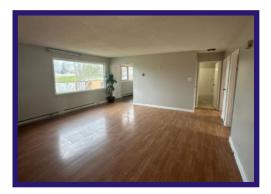

Living Room -Spacious with laminate flooring.

Bedrooms - 2 bedrooms on the upper level with laminate flooring

Bathroom - Renovated 4 piece bathroom on the upper level.

**Lower Level** - Potential for a full kitchen area. 2 bedrooms with large windows. 4 piece bath. Laundry utility room.