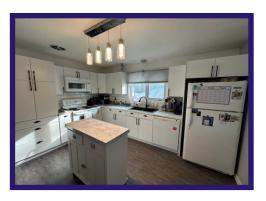

## 336 Westwood Dr. - \$239,000.00

3 + 1 Bedroom - Bungalow Westwood Area - 6/99/776

Move in ready family bungalow is in a great location! Walking distance shopping! Very well maintained!

**Kitchen** - Completely renovated in 2018! Spacious eat-in kitchen features plenty of white, soft close "Kitchen Craft" cabinets with subway tile back splash. PVC window over double "Granitek" sinks overlooks the back yard. Moveable island. Extra bank of cabinets. Large opening into the living room creates an open concept feel. Vinyl flooring.