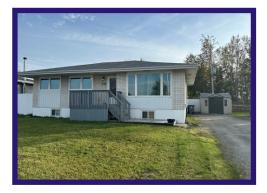

## 336 Westwood Dr. - \$239,000.00

3 + 1 Bedroom - Bungalow Westwood Area - 6/99/776

Move in ready family bungalow is in a great location! Walking distance shopping! Very well maintained!

**Kitchen** - Completely renovated in 2018! Spacious eat-in kitchen features plenty of white, soft close "Kitchen Craft" cabinets with subway tile back splash. PVC window over double "Granitek" sinks overlooks the back yard. Moveable island. Extra bank of cabinets. Large opening into the living room creates an open concept feel. Vinyl flooring.

**Yard** - Nice curb appeal. Small deck off front entrance and wood walk way. Large deck area. Yard is fenced and nicely landscaped. New fire pit area. 2 quality storage sheds,

**Extras** - Great family home in a great family location! Walking distance to shopping. Many upgrades.

Age: 1971 Lot Size: 60' x 120' (7,200 sq ft) House Size: 1,016 sq ft Taxes: \$4,364.21 Gross 2024 (Net \$3,423.06) Heat: EBB Possession: TBA

Each office independently owned and operated.

55 Selkirk Avenue Thompson, MB R8N 0M5 Bus. 204-778-6303 Fax. 204-778-5652 Website: www.remaxthompson.net