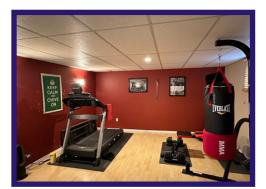

**Bathroom** - 4 piece main bathroom has been completely renovated and features a large vanity and laminate flooring. 3 piece bath on lower level.

**Lower Level** - Large rec room is nice and open with laminate flooring and suspended ceiling. 4th bedroom is spacious with newer laminate flooring and walk-in closet. 3 piece bath with large vanity and stand-up shower. Large windows. Laundry room. Additional storage.