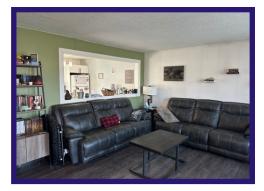

**Living Room** - Nice and bright with large PVC picture window (2018) and quality laminate flooring that flows throughout the rest of the home.

**Bedrooms** - 3 bedrooms on the main floor have quality laminate flooring , double closets and ceiling fans. 2nd & 3rd bedroom windows replaced with new triple pane PVC in 2022.