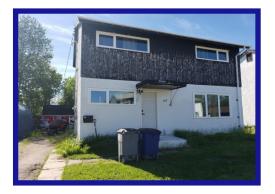

## 40 Cypress Cr. - \$135,000.00 3 Bedroom - 2 Storey Juniper Area - 22/5/739

**Yard** - Deep back yard is partially fenced and landscaped. Large patio area for summer enjoyment. Storage shed.

**Extras** - Excellent revenue or starter home! PVC windows throughout the main and upper floors. Back-up valve. Low property taxes!