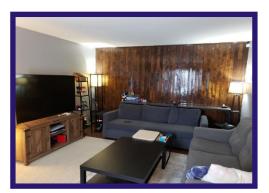

**Living Room** - Nice and bright with large PVC picture window. Laminate flooring. Dark Chestnut feature wall.

**Bedrooms** - 3 bedrooms on the upper level are good size with laminate flooring and PVC windows. 2 bedrooms have double closets.