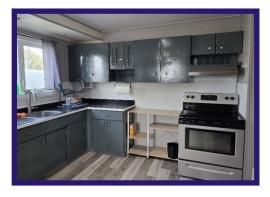

## Super starter home ideally situated close to schools and downtown amenities!

**Kitchen** - Spacious kitchen and dining area with lots of natural light. Painted wood cabinets with ceramic tile counter tops. Fridge, stove and dishwasher incl. Vinyl flooring.