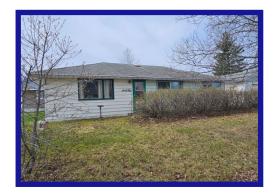

## 66 Poplar Cr. - \$95,000.00 3 Bedroom - Slab Juniper Area - 1/6/739

Excellent revenue property or starter home! Close to school and downtown amenities!

**Kitchen** - Spacious eat-in kitchen with Oak cabinets and laminate counter tops.Built-in dishwasher. Vinyl flooring.

Living Room - Large picture window lets the sun shine in. Wall to wall carpet.

**Bedrooms** - 3 bedrooms on the main floor have wall to wall carpet and ample closet space.

Bathrooms - 4 piece bathroom.

Yard - Large pie shaped lot is landscaped.