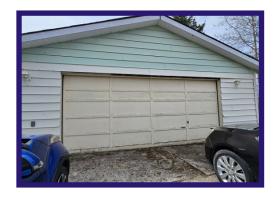

**Garage** - Double detached garage on concrete pad is wired.

Extras - With a little TLC this could be an excellent revenue property!

Age: 1961

Lot Size: Irregular (7,939 sq ft) House Size: 1,100 sq ft

Taxes: \$2,843.80 Gross 2023