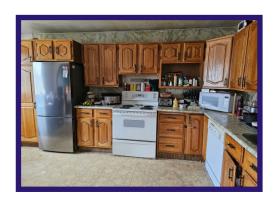

## 66 Poplar Cr. - \$95,000.00 3 Bedroom - Slab Juniper Area - 1/6/739

Excellent revenue property or starter home! Close to school and downtown amenities!

**Kitchen** - Spacious eat-in kitchen with Oak cabinets and laminate counter tops.Built-in dishwasher. Vinyl flooring.