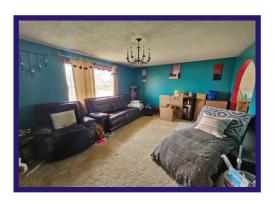

Living Room - Large picture window lets the sun shine in. Wall to wall carpet.

**Bedrooms** - 3 bedrooms on the main floor have wall to wall carpet and ample closet space.

Bathrooms - 4 piece bathroom.

Yard - Large pie shaped lot is landscaped.