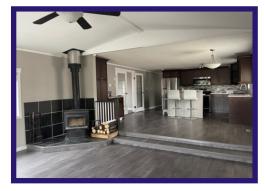

**Living Room** - Sunken living room floor. Laminate flooring throughout. Ceiling windows to allow plenty of natural lighting inside. Wood fireplace with tile back splash.

**Bedrooms** - 3 bedrooms with large closet space. Master bedroom has a 3-piece ensuite bathroom and electric fireplace. Laminate flooring throughout.