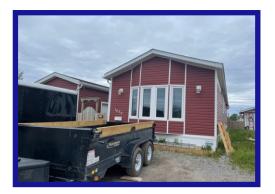

## **1050 Ospwagon Drive - \$119,000.00** 3 Bedroom - Mobile Home Burntwood Area - 13/8/33681

## Cheaper than renting! Move in ready! Totally renovated 3 bedroom home

Kitchen - "Espresso" cabinets. Laminate counter tops. PVC window over double sink. Builtin dishwasher. Island counter. Spacious dining area.

Age: 1985 Lot Size: 44x90 (3,960 sqft) House Size: 1,008 SqFt Taxes: \$2,205.57 Gross 2024 (Net \$1,739.95) Heat: EFA - Approx. \$200.00 per month Possession: TBA