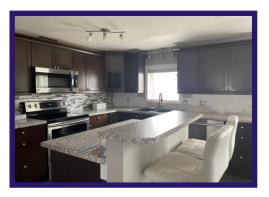

## Cheaper than renting! Move in ready! Totally renovated 3 bedroom home

Kitchen - "Espresso" cabinets. Laminate counter tops. PVC window over double sink. Builtin dishwasher. Island counter. Spacious dining area.