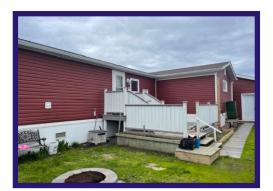

Bathroom - 4-piece bathroom with jetted Jacuzzi tub. 3-piece ensuite off the main bedroom.

Yard - Fully landscaped and fenced in. 10x12 storage shed with overhead door.

**Extras** - 12x12 addition with french door access to home. Newer furnace. Hot water tank and central air conditioning. 10x12 storage shed. Low property taxes!