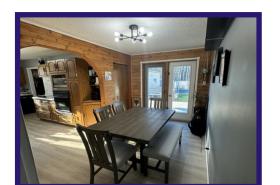

**Dining Room** - Nice and bright with garden door that lead to the large raised deck.

**Living Room** - Lots of natural light flows in from the large PVC Bay window. New luxury vinyl plank flooring.

**Bedrooms** - 2 spacious bedrooms on the main floor with ample closet space and new flooring.