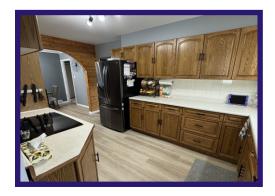

## 24 Oxford Bay - \$219,900.00

2 Bedroom - Bungalow Eastwood Area - 7/167/846

Move right into this great bungalow with lots of upgrades! Private yard with access to snowmobile and Millenium trails!

**Kitchen** - Spacious kitchen features an abundance of Oak cabinets with laminate counter tops. PVC window over double stainless steel sinks. Built-in oven, stove top and dishwasher. New luxury vinyl plank flooring.