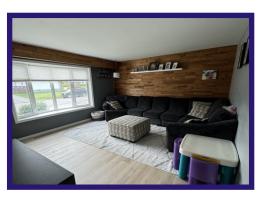

**Dining Room** - Nice and bright with garden door that lead to the large raised deck.

**Living Room** - Lots of natural light flows in from the large PVC Bay window. New luxury vinyl plank flooring.

**Bedrooms** - 2 spacious bedrooms on the main floor with ample closet space and new flooring.