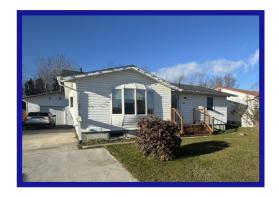

## 24 Oxford Bay - \$219,900.00

2 Bedroom - Bungalow Eastwood Area - 7/167/846

Move right into this great bungalow with lots of upgrades! Private yard with access to snowmobile and Millenium trails!

**Kitchen** - Spacious kitchen features an abundance of Oak cabinets with laminate counter tops. PVC window over double stainless steel sinks. Built-in oven, stove top and dishwasher. New luxury vinyl plank flooring.

**Yard** - Private back yard is fully fenced and landscaped. Huge deck with privacy wall and built-in seating overlooks the tree line. Concrete driveway.

Garage - 432 sq ft detached garage is heated (new furnace in 2022), insulated and wired.

Age: 1969 Heat: EFA

Lot Size: 58' x 110' (6,380 sq ft)

House Size: 968 sq ft

Taxes: \$3.861.36 Gross/2024 (Net \$2.680.99)

**Possession: TBA** 