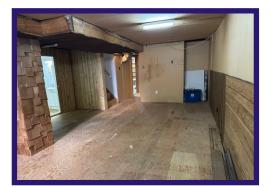

Bathroom - 4 piece main bathroom with vanity and vinyl flooring. 2 piece bath down.

**Lower Level** - Not fully developed. Bonus room with wall to wall carpet. Large laundry room. Plenty of storage.

**Yard** - Fully fenced with mature landscaping. Enclosed breeze way between house and garage. Side yard with 12' x 12' deck. Large patio area. Greenhouse. Triple paved driveway with plenty of room to park your RV.