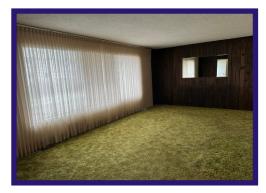

**Living/Dining Room** - Nice and bright with large picture window and wall to wall carpet. Patio doors lead to side deck.

**Bedrooms** - 2 bedrooms on the main floor. Primary bedroom is large with wall to wall carpet and 2 piece ensuite. 2nd bedroom with large closet, wall to wall carpet and vanity area.