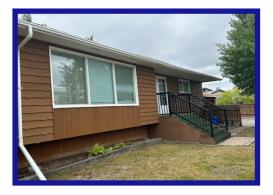

## 68 Centennial Dr. W. - \$259,000.00 2 Bedroom - Bungalow Southwood Area - 21/130/834

Bathroom - 4 piece main bathroom with vanity and vinyl flooring. 2 piece bath down.

**Lower Level** - Not fully developed. Bonus room with wall to wall carpet. Large laundry room. Plenty of storage.

**Yard** - Fully fenced with mature landscaping. Enclosed breeze way between house and garage. Side yard with 12' x 12' deck. Large patio area. Greenhouse. Triple paved driveway with plenty of room to park your RV.

**Garage** - Double car garage provides ample parking for 3 vehicles! 832 sq ft. Electric door openers.

**Extras** - Unique home with loads of potential! Shingles replaced in 2010. Central air. Attic with R40 insulation value.