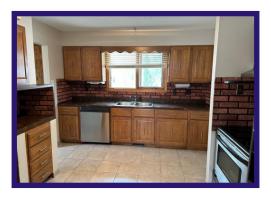

## Spacious family bungalow in a great location! Close to hospital and recreation!

**Kitchen** - Spacious kitchen with an abundance of Maple cabinets with brick back splash and laminate counter tops. Double stainless steel sinks. Stainless steel appliances. Vinyl flooring.