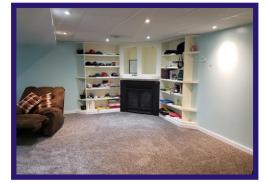

**Bathrooms** - Custom designed 4 piece main bath features a corner jetted tub, large vanity and plenty of storage. 2 piece bath on lower level.

**Lower Level** - Fully finished rec room has "relax" written all over it. Grab a beverage from the bar and curl up by the gas fireplace surrounded by custom built book shelves. New wall to wall carpet and suspended ceiling with recessed lighting. Bonus room with wall to wall carpet and large closet. Extra large laundry/utility room.