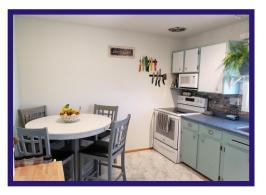

## Move right on in to this well maintained home! Situated on a quiet street!

**Kitchen** - Eat-in kitchen is nice and bright with painted cabinets with laminate counters. Vinyl flooring. Large PVC window over double stainless steel sinks.