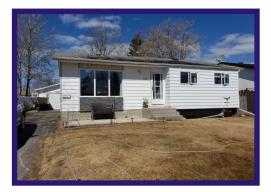

## **116 Dominion Bay - \$169,900.00** 2 Bedroom - Bungalow Southwood Area - 17/135/834

**Yard** - Yard is fully fenced and landscaped. Patio area. Large fire pit area. Shed behind behind garage is wired. Paved driveway.

**Garage** - 16' x 24' detached garage on concrete pad is fully insulated and wired. Forced air gas furnace. 220 volt for welding.