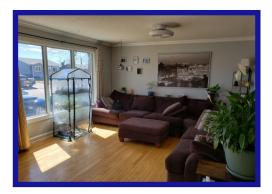

**Living Room** - Beautiful Ash hardwood flooring and crown moulding flow down the hallway. Large triple pane picture window. Ceiling fan.

**Bedrooms** - 2 bedrooms on main floor. Master bedroom is large with unique walk-in closet and parquet flooring. 2nd bedroom features a large closet and vinyl flooring.