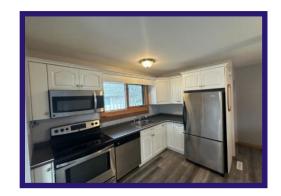

## 279 Deerwood Dr. - \$249,900.00

2 Bedroom - Bungalow Deerwood Area - 18/76/755

Move in ready! This home is in a great family location - Close to schools and shopping!

**Kitchen** - This custom "Swan valley" kitchen features plenty of storage space. Large center island. Stainless steel appliances. Built-in dishwasher. New luxury vinyl plank flooring.