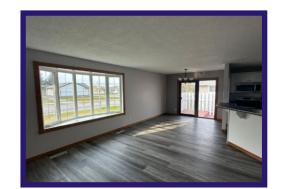

**Living/Dining Room** - L-shaped living/dining room with new vinyl plank flooring. Patio doors off the dining room lead to the deck in back. Large PVC Bow indow lets in plenty of natural light.

**Bedrooms** - 2 bedrooms on the main floor have new flooring. Master bedroom is large with spacious walk-in closet.