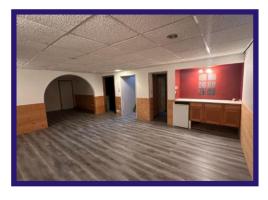

**Bathroom** - 4 piece bathroom on main floor features vinyl flooring and vanity. 4 piece bath down with jetted tub.

**Lower Level** - Large rec room with new vinyl plank flooring. Built-in walk-up bar. Pine and stucco accents. Acoustic drop ceiling. Archway to play area or office/den with wall to wall Berber carpet. Extra large bonus room with triple closet. Large laundry/storage area.