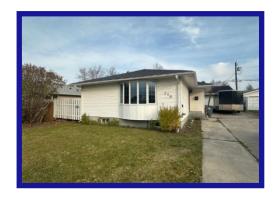

## 279 Deerwood Dr. - \$249,900.00

2 Bedroom - Bungalow Deerwood Area - 18/76/755

Move in ready! This home is in a great family location - Close to schools and shopping!

**Kitchen** - This custom "Swan valley" kitchen features plenty of storage space. Large center island. Stainless steel appliances. Built-in dishwasher. New luxury vinyl plank flooring.