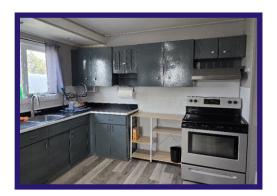

## 40 Cypress Cr. - \$129,900.00 3 Bedroom - 2 Storey

Juniper Area - 22/5/739

Super starter home ideally situated close to schools and downtown amenities!

**Kitchen** - Spacious kitchen and dining area with lots of natural light. Painted wood cabinets with ceramic tile counter tops. Fridge, stove and dishwasher incl. Vinyl flooring.