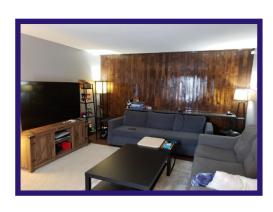

**Living Room** - Nice and bright with large PVC picture window. Laminate flooring. Dark Chestnut feature wall.

**Bedrooms** - 3 bedrooms on the upper level are good size with laminate flooring and PVC windows. 2 bedrooms have double closets.