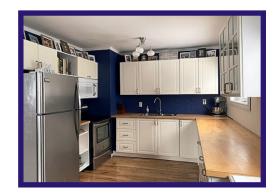

## 68 Hemlock Cr. - \$155,000.00

3 Bedroom - One Level Juniper Area - 7/28/743

Super starter home has had many upgrades! Neat as pin and move in ready!

**Kitchen** - Completely renovated in 2016. This eat-in kitchen is bright and fresh with plenty of lkea cabinets and laminate flooring. 2 large PVC windows. Double stainless steel sinks. Stainless steel appliances and built-in dishwasher. Large pantry. Open to the dining area. Painted in 2021.