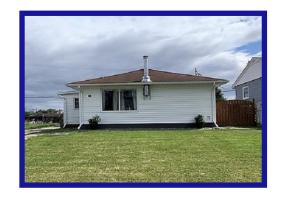

**Garage** - Single detached garage on concrete pad is insulated and wired.

**Extras** - Excellent starter home! Walking distance to school and shopping! Loaded with upgrades: Hot water tank (2017), Mudroom addition (2018), New vinyl siding with 1" insulation (2018), Parging (2016), Extra insulation in attic (2018), Laminate floors (2016), New fascia and eavestroughs (2020). Home inspection from 2019 available. Low taxes!!