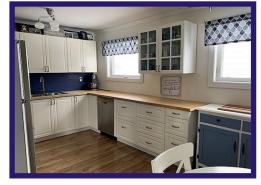

## 68 Hemlock Cr. - \$155,000.00

3 Bedroom - One Level Juniper Area - 7/28/743

Super starter home has had many upgrades! Neat as pin and move in ready!

**Kitchen** - Completely renovated in 2016. This eat-in kitchen is bright and fresh with plenty of lkea cabinets and laminate flooring. 2 large PVC windows. Double stainless steel sinks. Stainless steel appliances and built-in dishwasher. Large pantry. Open to the dining area. Painted in 2021.