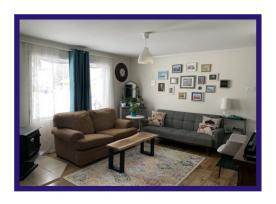

**Living Room** - Modern and inviting with laminate flooring and large PVC picture window for lots of natural light. Fully inspected woodstove (January 2022).

**Bedrooms** - 3 bedrooms all have PVC windows and laminate flooring. Master bedroom has double closets. 2nd bedroom is currently being used as a walk-in closet. 3rd bedroom has a single closets.