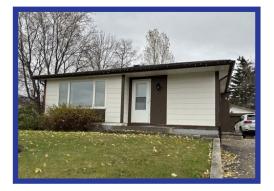

## 80 Pike Cr. - \$195,000.00 3 Bedroom - Bungalow Westwood Area - 7/112/777

Great family home in a great family location! Situated close to high school, university and access to snowmobile trails!

**Kitchen** - Spacious eat-in Kitchen with Maple Kitchen Craft cabinets. Large PVC window over double stainless steel sinks. Built-in dishwasher and over the range microwave. Laminate flooring.

**Garage** - Single detached garage on concrete pad is wired. Attached screened veranda is great for enjoying summer days! Garage shingles are 16 years old.

**Extras** - Well maintained bungalow in popular Westwood sub-division. Shingles replaced in 2019. New front door.