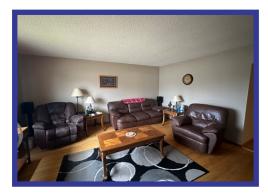

**Living Room** - Nice and bright with plenty of natural light from the large PVC picture window. Original oak hardwood floors.

**Bedrooms** - 3 good size bedrooms on the main floor. Primary bedroom features laminate floor and renovated 2 piece ensuite.