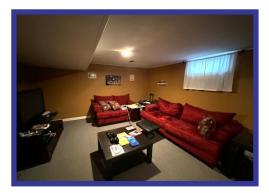

Bathroom - 4 piece main bathroom with oak vanity.

**Lower Level** - Large, open rec room with wall to wall carpet. Bonus room. Laundry/utility room.

Yard - Yard is partially fenced and landscaped. Good drainage. Concrete driveway.