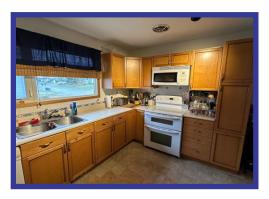

## 80 Pike Cr. - \$195,000.00 3 Bedroom - Bungalow Westwood Area - 7/112/777

Great family home in a great family location! Situated close to high school, university and access to snowmobile trails!

**Kitchen** - Spacious eat-in Kitchen with Maple Kitchen Craft cabinets. Large PVC window over double stainless steel sinks. Built-in dishwasher and over the range microwave. Laminate flooring.