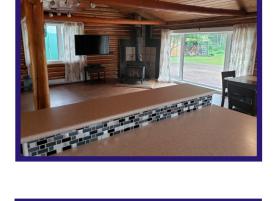

## Cottage:

Open concept kitchen, living and dining area gets flooded with natural light and has newer laminate flooring. The kitchen features an abundance of wood cabinets with glass tile back splash and an island with bar area. Double Granitek sinks. Main floor ceiling has been redone with new pine and added spray foam insulation. Wood stove (as is) has newer Selkirk chimney and ceramic tile hearth and heat shield.

Spacious Primary bedroom with built in cabinetry. 2nd bedroom is in upper loft with double closet and access to balcony.

4 piece main bath. Main floor laundry.

Large deck overlooking the waterfront is great for entertaining and enjoying summer days!