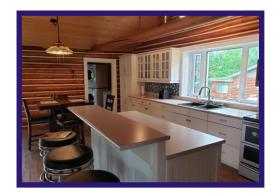

## Cottage:

Open concept kitchen, living and dining area gets flooded with natural light and has newer laminate flooring. The kitchen features an abundance of wood cabinets with glass tile back splash and an island with bar area. Double Granitek sinks. Main floor ceiling has been redone with new pine and added spray foam insulation. Wood stove (as is) has newer Selkirk chimney and ceramic tile hearth and heat shield.