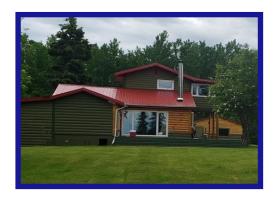

## 19 Berry Bay - \$389,900.00 2 Bedroom - One Level with Loft Wekusko Lake - Snow Lake, MB

Welcome to beautiful Berry Bay! This well maintained waterfront home is move in ready!

Logs have been re-insulated and perma-chinked.

200 amp panel.

Age: 1981

Lot Size: Approx. 100' x 150' (15,000 sq ft)

House Size: 1,247 sq ft

Property Tax: \$4,313.33 - 2023

Heat: EBB (Approx. \$184.00 per month)