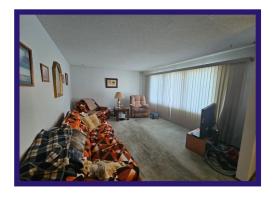

**Living Room** - Nice and bright with large picture window. Wall to wall carpet. Double closet at front door.

**Bedrooms** - 3 bedrooms on the main floor all have wall to wall carpet. Master bedroom has his and her closets. 2nd and 3rd bedrooms have double closets.