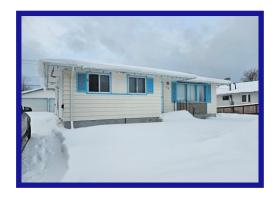

## 24 Eider Cr. - \$175,000.00

3 Bedroom - Bungalow Westwood Area - 6/102/777

Yard - Fenced and landscaped with patio area. Garden area. Shed. Paved driveway.

Extras - Excellent family location! 200 amp panel and furnace. Shingles approx. 18 years old.

Age: 1967

Lot Size: 60' x 120' (7,200 sq ft)