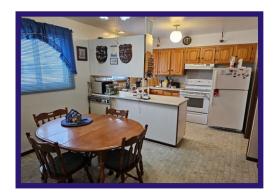

## Well maintained Westwood bungalow! Great price! Great location!

**Kitchen** - Spacious eat-in kitchen with Maple cabinets and peninsula style counter top. 2 large windows provide lots of natural light. Double stainless steel sinks. Built-in dishwasher. Vinyl flooring.