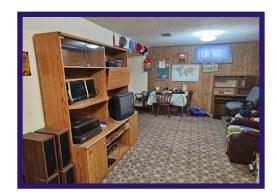

**Bathrooms** - 4 piece bathroom with large vanity and newer vinyl plank flooring. 2 piece bath on lower level.

**Lower Level** - Spacious rec room area with bar area. Plenty of storage space. 2 piece bathroom. Laundry/utility room.