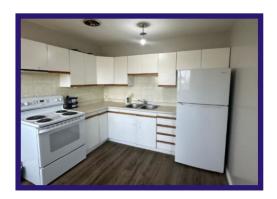

## 28 Purdue Cr. - \$149,900.00

2 + 2 Bedroom - Bi-Level Duplex Eastwood Area - 4/3/7488

First time home buyers check it out!! Excellent starter or revenue property!

**Kitchen** - Large eat-in kitchen with wood cabinets and laminate flooring. Double stainless steel sinks. New fridge and stove. Back entrance to raised deck.