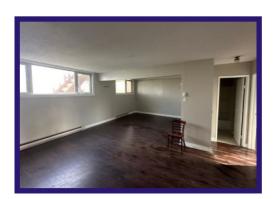

**Living Room** -Spacious with laminate flooring.

Bedrooms - 2 bedrooms on the upper level with laminate flooring

**Bathroom** - Renovated 4 piece bathroom on the upper level.

**Lower Level** - Potential for a full kitchen area. 2 bedrooms with large windows. 4 piece bath. Laundry utility room.