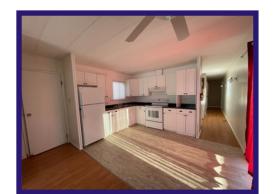

## 52 Grass River - \$55,000.00 2 Bedroom - Mobile

2 Bedroom - Mobile Manasan Park - 13/3/6452

Excellent revenue property!
Payments cheaper than rent!

**Kitchen** - Lots of new Melamine cabinets with laminate counter tops. Double stainless steel sinks. Fridge, stove and built-in dishwasher. Vinyl flooring.

**Living Room** - Open concept to the kitchen. Nice and bright with large picture window. Newer laminate flooring.

**Bedrooms**- 2 bedrooms with laminate flooring and double closets. Main bedroom was converted from 2 bedrooms into one.