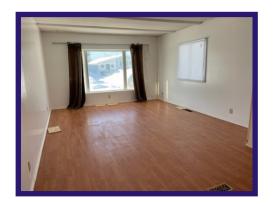

**Living Room** - Open concept to the kitchen. Nice and bright with large picture window. Newer laminate flooring.

**Bedrooms**- 2 bedrooms with laminate flooring and double closets. Main bedroom was converted from 2 bedrooms into one.