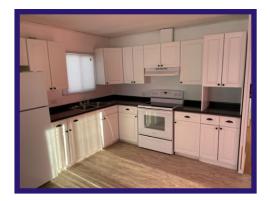

## 52 Grass River - \$55,000.00 2 Bedroom - Mobile

2 Bedroom - Mobile Manasan Park - 13/3/6452

Excellent revenue property!
Payments cheaper than rent!

**Kitchen** - Lots of new Melamine cabinets with laminate counter tops. Double stainless steel sinks. Fridge, stove and built-in dishwasher. Vinyl flooring.