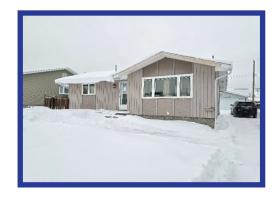

## 71 Eider Bay - \$199,900.00 2 Bedroom - Bungalow Westwood Area - 1/114/777

Location! Location!
Walking distance to school and shopping!

**Kitchen** - Nice, bright eat-in kitchen with painted Maple cabinets and laminate counter tops. Stainless steel fridge and built-in dishwasher. PVC window over double stainless steel sinks. Garden doors off the dining area lead to the raised deck. Small porch/closet addition at back entrance. Vinyl flooring.