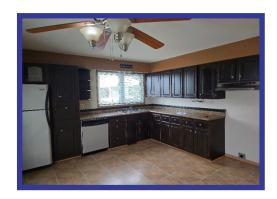

## 71 Eider Bay - \$199,900.00 2 Bedroom - Bungalow Westwood Area - 1/114/777

Location! Location!
Walking distance to school and shopping!

**Kitchen** - Nice, bright eat-in kitchen with painted Maple cabinets and laminate counter tops. Stainless steel fridge and built-in dishwasher. PVC window over double stainless steel sinks. Garden doors off the dining area lead to the raised deck. Small porch/closet addition at back entrance. Vinyl flooring.