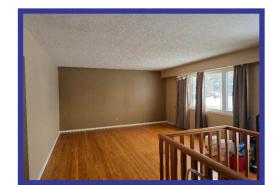

**Living Room** - Lots of natural light from the large PVC picture window. Oak hardwood floors.

Bedrooms - 2 bedrooms on the main floor with laminate flooring.

**Bathroom** - 4 piece main bathroom features a large vanity with his/her sinks and jetted tub.