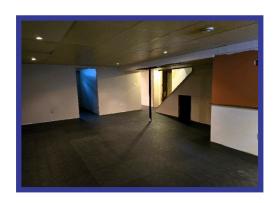

**Lower Level** - Partially developed. Rooms are drywalled. Suspended ceiling with recessed lighting. Plumbing roughed in for a bathroom.

**Yard** - Yard is partially fenced and landscaped. Raised deck. Metal shed with lean-to off the side. Asphalt driveway.