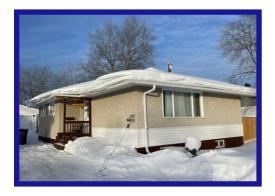

## 256 Deerwood Dr. - \$189,000.00 2 Bedroom - Bungalow **Deerwood Area - 16/75/755**

Great starter home in a great family location! Walk to schools, shopping and recreation!

Kitchen - Spacious eat-in kitchen with plenty of painted wood cabinets. Large window over double stainless steel sinks. Vinyl flooring.

Yard - Fenced and landscaped. 14' x 20' insulated workshop. Yard backs onto buffer.

Extras - Super location! Easy walking distance to Deerwood Elementary School and Westwood Shopping Mall. Shingles, soffits, fascia and eaves done in 2024.

Age: 1961 Lot Size: Irregular (8,352.75 sq ft) House Size: 1,040 sq ft Taxes: \$3,412.02 Gross 2024 (Net \$2,330.63) Heat: EEG (Approx. \$290.00 per month) Hydro: Approx. \$60.00 per month. Possession: TBA