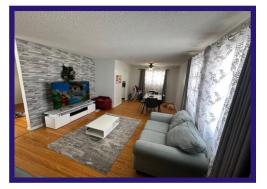

Living Room - L-shaped living and dining room with original oak hardwood floors. Large picture window allows lots of natural light. Stone look feature wall. Pellet stove.

Bedrooms - 2 bedrooms on the main floor with large closets and laminate flooring.