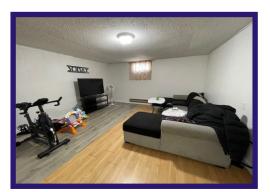

Bathroom - 4 piece main bathroom with modern vanity and vinyl flooring. 3 piece on lower level with stand-up shower and laminate flooring.

Lower Level - Open rec room with laminate flooring. Large Bedroom with laminate flooring. Storage room. Utility room.