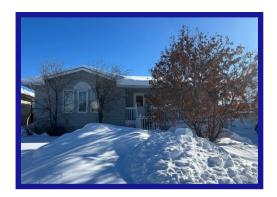

**Yard** - Yard is landscaped and fenced. Front and back decks. Shed with overhead door. Concrete driveway.

**Extras** - Great family location! 2" x 6" construction. 200 amp panel. Newer hot water tank.

Age: 1968

Lot Size: 60' x 121' (7,260 sq. ft)

House Size: 1,118 sq ft

Taxes: \$4,926.72 Gross 2024 (Net \$3,511.66)

Heat: EFA

**Possession: TBA** 