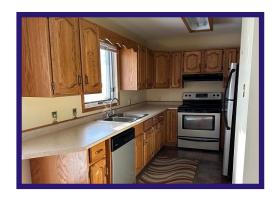

## 30 Wuskwatim Bay - \$239,000.00 2 Bedroom - Bungalow Burntwood Area - 58/190/879

Exceptional family home in a great location! Walking distance to school and shopping!

**Kitchen** - Galley style kitchen with oak cabinets is open to the dining area. Double stainless steel sinks. Built-in dishwasher. Patio doors lead to the raised deck - great for summer entertaining! Vinyl flooring.