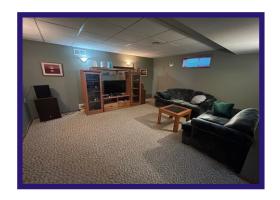

Bathroom - 4 piece main bathroom with large oak vanity. 3 piece bath down.

**Lower Level** - Rec room has 2 separate areas. The first area has wood floors and a wet walk-up bar that is perfect for entertaining! The second area is spacious with wall to wall Berber carpet. Suspended ceilings and sconce lighting. Bonus room with wall to wall carpet. 3 piece bath features a 2 person corner jetted tub.