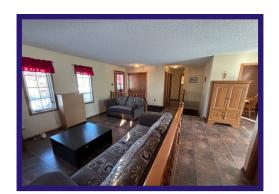

**Living Room** - Step down into the sunken living room. Nice and open with lots of natural light. Beautiful windows. Vinyl flooring.

**Bedrooms** - 2 bedrooms on main level with wall to wall carpet. Primary bedroom is spacious with his/her double closets.