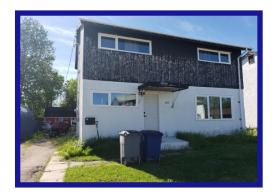

## 40 Cypress Cr. - \$124,900.00 3 Bedroom - 2 Storey

Juniper Area - 22/5/739

Super starter home ideally situated close to schools and downtown amenities!

**Kitchen** - Spacious kitchen and dining area with lots of natural light. Painted wood cabinets with ceramic tile counter tops. Fridge, stove and dishwasher incl. Vinyl flooring.

**Yard** - Deep back yard is partially fenced and landscaped. Large patio area for summer enjoyment. Storage shed.

**Extras** - Excellent revenue or starter home! PVC windows throughout the main and upper floors. Back-up valve. Low property taxes!