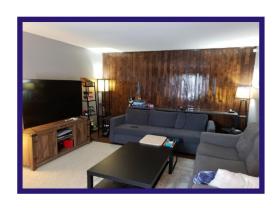

**Living Room** - Nice and bright with large PVC picture window. Laminate flooring. Dark Chestnut feature wall.

**Bedrooms** - 3 bedrooms on the upper level are good size with laminate flooring and PVC windows. 2 bedrooms have double closets.