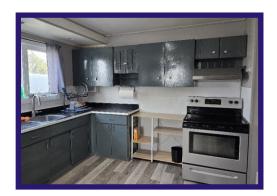

## 40 Cypress Cr. - \$124,900.00 3 Bedroom - 2 Storey

Juniper Area - 22/5/739

Super starter home ideally situated close to schools and downtown amenities!

**Kitchen** - Spacious kitchen and dining area with lots of natural light. Painted wood cabinets with ceramic tile counter tops. Fridge, stove and dishwasher incl. Vinyl flooring.