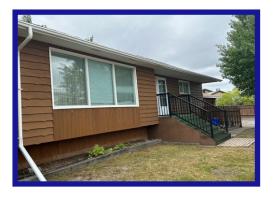

## 68 Centennial Dr. W. - \$249,900.00 2 Bedroom - Bungalow Southwood Area - 21/130/834

Bathroom - 4 piece main bathroom with vanity and vinyl flooring. 2 piece bath down.

**Lower Level** - Not fully developed. Bonus room with wall to wall carpet. Large laundry room. Plenty of storage.

**Yard** - Fully fenced with mature landscaping. Enclosed breeze way between house and garage. Side yard with 12' x 12' deck. Large patio area. Greenhouse. Triple paved driveway with plenty of room to park your RV.

**Garage** - Double car garage provides ample parking for 3 vehicles! 832 sq ft. Electric door openers.

**Extras** - Unique home with loads of potential! Shingles replaced in 2010. Central air. Attic with R40 insulation value.