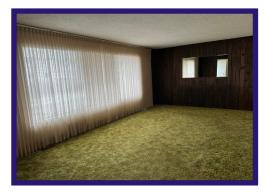

**Living/Dining Room** - Nice and bright with large picture window and wall to wall carpet. Patio doors lead to side deck.

**Bedrooms** - 2 bedrooms on the main floor. Primary bedroom is large with wall to wall carpet and 2 piece ensuite. 2nd bedroom with large closet, wall to wall carpet and vanity area.