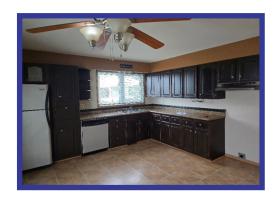

## 71 Eider Bay - \$189,900.00 2 Bedroom - Bungalow Westwood Area - 1/114/777

Location! Location! Walking distance to school and shopping!

**Kitchen** - Nice, bright eat-in kitchen with painted Maple cabinets and laminate counter tops. Stainless steel fridge and built-in dishwasher. PVC window over double stainless steel sinks. Garden doors off the dining area lead to the raised deck. Small porch/closet addition at back entrance. Vinyl flooring.