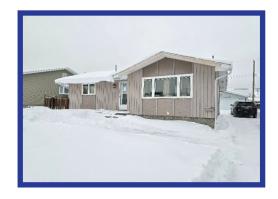

## 71 Eider Bay - \$189,900.00 2 Bedroom - Bungalow Westwood Area - 1/114/777

Location! Location! Walking distance to school and shopping!

**Kitchen** - Nice, bright eat-in kitchen with painted Maple cabinets and laminate counter tops. Stainless steel fridge and built-in dishwasher. PVC window over double stainless steel sinks. Garden doors off the dining area lead to the raised deck. Small porch/closet addition at back entrance. Vinyl flooring.