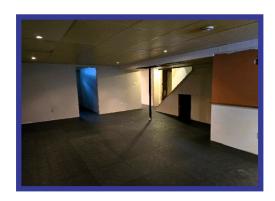

**Lower Level** - Partially developed. Rooms are drywalled. Suspended ceiling with recessed lighting. Plumbing roughed in for a bathroom.

**Yard** - Yard is partially fenced and landscaped. Raised deck. Metal shed with lean-to off the side. Asphalt driveway.