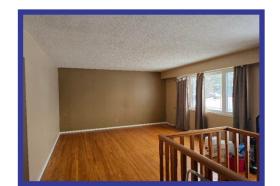

Living Room - Lots of natural light from the large PVC picture window. Oak hardwood floors.

Bedrooms - 2 bedrooms on the main floor with laminate flooring.

**Bathroom** - 4 piece main bathroom features a large vanity with his/her sinks and jetted tub.