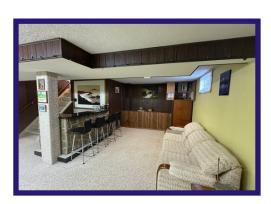

**Lower Level** - Nice, open rec room with bar and wall to wall carpet. 4th bedroom with wall to wall carpet. Laundry/utitlity room with plenty of storage.

**Yard** - Yard is fenced and nicely landscaped. Spacious three season room (361 sq ft) is great for enjoying those summer nights. Double inter-locking brick driveway.