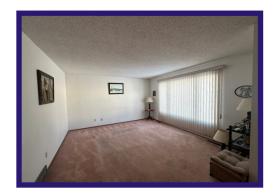

Living Room - Lots of natural light from the PVC picture window. Wall to wall carpet/

Bedrooms - 3 bedrooms on the main floor with wall to wall carpet and ample closet space.

Bathrooms - 4 piece main bathroom with tub surround and vinyl flooring.