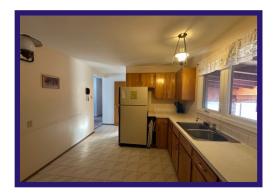

## 83 Yale Ave. - \$205,000.00

3 + 1 Bedroom - Bungalow Eastwood Area - 8/170/846

Well maintained family home! Close to downtown amenities!

**Kitchen** - Eat-in kitchen with wood cabinets and laminate counter tops. Large PVC window over double stainless sinks overlooks the verandah. Vinyl flooring.