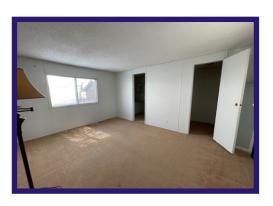

**Living Room** - Lots of natural light. Large Bow picture window. Wall to wall carpet.

**Bedrooms** - 2 bedrooms with wall to wall carpet. Primary bedroom features a 3 piece ensuite and walk-in closet.