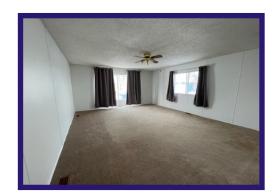

**Living Room** - Lots of natural light. Large Bow picture window. Wall to wall carpet.

**Bedrooms** - 2 bedrooms with wall to wall carpet. Primary bedroom features a 3 piece ensuite and walk-in closet.