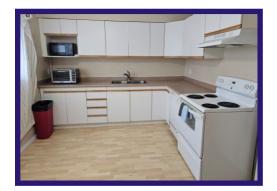

## 216 Brandon Cr. - \$79,900.00 3 Bedroom - Townhouse

Eastwood Area - 21/2/885

Super starter home is move in ready! Well maintained and very clean!

**Kitchen** - Eat-in kitchen with European cabinets and laminate counter tops. Fridge, stove and built-in dishwasher. Laminate flooring.