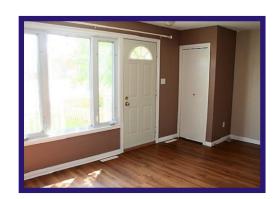

**Living Room** - Nice and bright with large PVC picture window. Tastefully decorated. Laminate flooring. Deck off the front entrance.

**Bedrooms** - 3 bedrooms on the upper level. Master bedroom is large with wall to wall carpet. 2nd and 3rd bedrooms have laminate flooring.