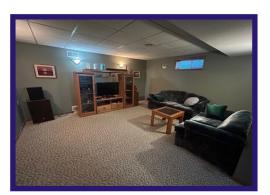

Bathroom - 4 piece main bathroom with large oak vanity. 3 piece bath down.

**Lower Level** - Rec room has 2 separate areas. The first area has wood floors and a wet walk-up bar that is perfect for entertaining! The second area is spacious with wall to wall Berber carpet. Suspended ceilings and sconce lighting. Bonus room with wall to wall carpet. 3 piece bath features a 2 person corner jetted tub.