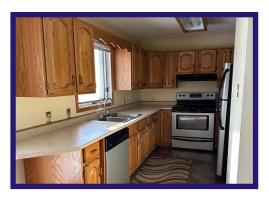

## 30 Wuskwatim Bay - \$235,000.00 2 Bedroom - Bungalow Burntwood Area - 58/190/879

Exceptional family home in a great location! Walking distance to school and shopping!

**Kitchen** - Galley style kitchen with oak cabinets is open to the dining area. Double stainless steel sinks. Built-in dishwasher. Patio doors lead to the raised deck - great for summer entertaining! Vinyl flooring.