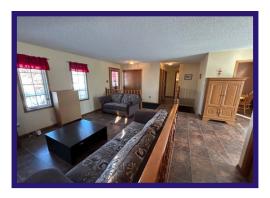

**Living Room** - Step down into the sunken living room. Nice and open with lots of natural light. Beautiful windows. Vinyl flooring.

**Bedrooms** - 2 bedrooms on main level with wall to wall carpet. Primary bedroom is spacious with his/her double closets.