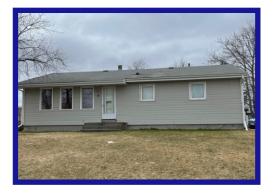

## 4 Copper Road Riverside Area - 20/53/751 \$155,000.00

Ideal starter home or revenue property in a downtown location!

Kitchen - Spacious and an open layout. Loads of custom cabinets. Laminate flooring.
Living room - Large picture window. Laminate flooring.
Bedrooms- 3 Bedrooms. All bedrooms offer laminate flooring and ample closet space.
Bathroom - 4-piece bathroom with vanity and vinyl flooring.
Lower level- Partially finished. Needs flooring.

Age: 1960 Lot Size: 60' x 125' (7,500 sq ft) House Size: 1,176 sq ft Taxes: \$3,754.83 Gross 2024 (Net \$2,947.92) Heat: EFA Possession: TBA