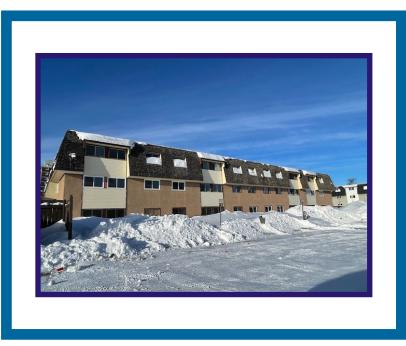

## 51 Laval Pl. Lot E, Plan 5419 \$1,925,000.00

## New to the market! 24 suite walk-up apartment block! Excellent revenue property!

| Income:<br>3 x 1 Bedrooms<br>21 x 2 Bedrooms<br>Laundry<br>Yearly Income                                                                                | <u>Payable:</u><br>\$ 915.00<br>\$ 985.00<br><u>\$ 200.00</u><br>\$ 283,560.00 | Allowable:<br>\$ 1,015.00<br>\$ 1,153.00<br>\$ 200.00<br>\$ 328,392.00 |
|---------------------------------------------------------------------------------------------------------------------------------------------------------|--------------------------------------------------------------------------------|------------------------------------------------------------------------|
| Expenses: Property Tax - \$22,261.00<br>Heat - \$42,348.00<br>Water - \$19,862.00<br>Insurance - \$16,196.00<br>Janitorial - \$3,600.00<br>\$104,267.00 |                                                                                |                                                                        |
| Net Income:                                                                                                                                             | \$ 179,293.00                                                                  | \$ 224,125.00                                                          |

Financial statements and viewings to qualified buyers only.

Age: 1970 Size: 7,880 sq ft per floor x 3 Taxes: \$ 22,261.00/2024 Heat: Electric Baseboard (EPP \$3,529.00) Possession: Negotiable

55 Selkirk Avenue Thompson, MB R8N 0M5 Bus. 204-778-6303 Fax. 204-778-5652 Website: www.remaxthompson.net