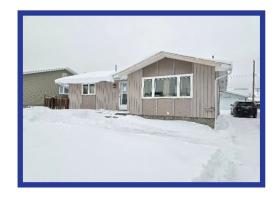

## 71 Eider Bay - \$179,900.00 2 Bedroom - Bungalow Westwood Area - 1/114/777

Location! Location! Walking distance to school and shopping!

**Kitchen** - Nice, bright eat-in kitchen with painted Maple cabinets and laminate counter tops. Stainless steel fridge and built-in dishwasher. PVC window over double stainless steel sinks. Garden doors off the dining area lead to the raised deck. Small porch/closet addition at back entrance. Vinyl flooring.