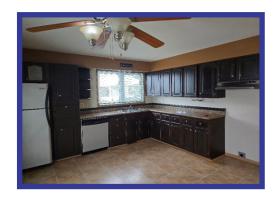

## 71 Eider Bay - \$179,900.00 2 Bedroom - Bungalow Westwood Area - 1/114/777

Location! Location! Walking distance to school and shopping!

**Kitchen** - Nice, bright eat-in kitchen with painted Maple cabinets and laminate counter tops. Stainless steel fridge and built-in dishwasher. PVC window over double stainless steel sinks. Garden doors off the dining area lead to the raised deck. Small porch/closet addition at back entrance. Vinyl flooring.