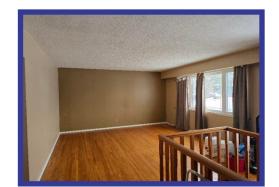

Living Room - Lots of natural light from the large PVC picture window. Oak hardwood floors.

Bedrooms - 2 bedrooms on the main floor with laminate flooring.

**Bathroom** - 4 piece main bathroom features a large vanity with his/her sinks and jetted tub.