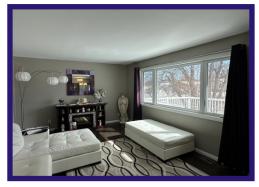

**Living Room** - The beautiful maple floors add character and ground the room. Large PVC window.

**Bedrooms** - 3 bedrooms on the main floor have Maple hardwood floors, double closets and PVC windows. 4th bedroom down.