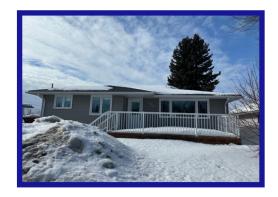

## 307 Riverside Dr. - \$285,000.00

3 + 1 Bedroom - Bungalow Riverside Area - 15-16/59/751

A must see! Professionally renovated throughout! Absolutely nothing to do, but move in and enjoy!

**Kitchen** - The kitchen offers a sleek design that is open to the dining area. Beautiful white "Kitchen Craft" cabinetry with soft close drawers and laminate counter tops. PVC window over double stainless steel sinks and PVC window in the dining area. Stainless steel range hood and built-in dishwasher. Brushed nickel hardware finishes the look. Dark maple flooring flows throughout the upper level.

**Extras** - Beautifully renovated (interior and exterior in 2016) with modern colors and fixtures that complement the home! Great location! Newer EFA furnace and 200 amp panel. Newer shingles. PVC windows throughout. Maintenance free exterior and 1 ½" insulation. Steel insulated doors. 60 gallon hot water tank. Appliances included. Some furniture negotiable.

Age: 1961

Heat & Hydro: EFA

Lot Size: 60 x 125 (7,500 sq ft)

House Size: 1,094 sq ft

Taxes: \$5,094.80 Gross/2024 (Net \$3,992.71)

**Possession: TBA** 