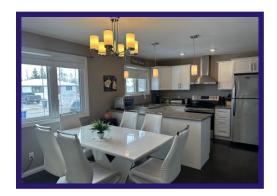

## 307 Riverside Dr. - \$285,000.00

3 + 1 Bedroom - Bungalow Riverside Area - 15-16/59/751

A must see! Professionally renovated throughout! Absolutely nothing to do, but move in and enjoy!

**Kitchen** - The kitchen offers a sleek design that is open to the dining area. Beautiful white "Kitchen Craft" cabinetry with soft close drawers and laminate counter tops. PVC window over double stainless steel sinks and PVC window in the dining area. Stainless steel range hood and built-in dishwasher. Brushed nickel hardware finishes the look. Dark maple flooring flows throughout the upper level.