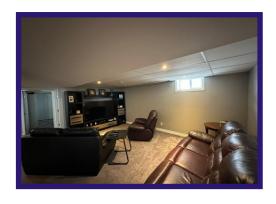

**Living Room** - The beautiful maple floors add character and ground the room. Large PVC window.

**Bedrooms** - 3 bedrooms on the main floor have Maple hardwood floors, double closets and PVC windows. 4th bedroom down.