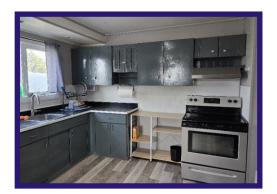

## 40 Cypress Cr. - \$114,900.00 3 Bedroom - 2 Storey

Juniper Area - 22/5/739

Super starter home ideally situated close to schools and downtown amenities!

**Kitchen** - Spacious kitchen and dining area with lots of natural light. Painted wood cabinets with ceramic tile counter tops. Fridge, stove and dishwasher incl. Vinyl flooring.