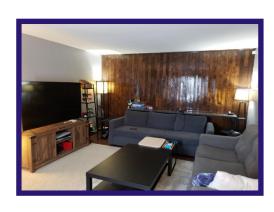

**Living Room** - Nice and bright with large PVC picture window. Laminate flooring. Dark Chestnut feature wall.

**Bedrooms** - 3 bedrooms on the upper level are good size with laminate flooring and PVC windows. 2 bedrooms have double closets.