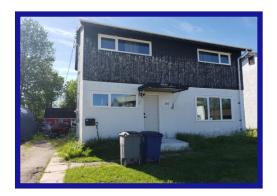

## 40 Cypress Cr. - \$114,900.00 3 Bedroom - 2 Storey

Juniper Area - 22/5/739

Super starter home ideally situated close to schools and downtown amenities!

**Kitchen** - Spacious kitchen and dining area with lots of natural light. Painted wood cabinets with ceramic tile counter tops. Fridge, stove and dishwasher incl. Vinyl flooring.

**Yard** - Deep back yard is partially fenced and landscaped. Large patio area for summer enjoyment. Storage shed.

**Extras** - Excellent revenue or starter home! PVC windows throughout the main and upper floors. Back-up valve. Low property taxes!