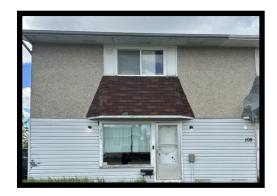

## 106 Brandon Cr. - \$90,000.00 3 Bedroom - Duplex Eastwood Area - 8/5/884

Super starter home is move in ready! Lots of upgrades! Private back yard!

**Kitchen** - Eat-in kitchen with wood cabinets and laminate counter tops. Built-in counter top range and new wall oven. Double stainless steel sinks. Spacious dining area. Vinyl flooring.

Yard - Private back yard on buffer treeline. Fully fenced (2022). Shed.

Age: 1971

Lot Size: 32.5' x 120' (3,900 sq ft)

House Size: 1,200 sq ft (600 sq ft on each level) Taxes: \$2,137.86 Gross 2024 (Net \$1,337.16)