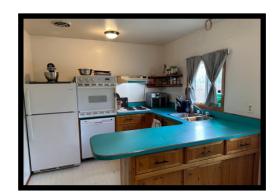

## 106 Brandon Cr. - \$90,000.00 3 Bedroom - Duplex Eastwood Area - 8/5/884

Super starter home is move in ready! Lots of upgrades! Private back yard!

**Kitchen** - Eat-in kitchen with wood cabinets and laminate counter tops. Built-in counter top range and new wall oven. Double stainless steel sinks. Spacious dining area. Vinyl flooring.