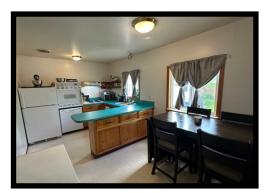

## 106 Brandon Cr. - \$90,000.00 3 Bedroom - Duplex Eastwood Area - 8/5/884

Super starter home is move in ready! Lots of upgrades! Private back yard!

**Kitchen** - Eat-in kitchen with wood cabinets and laminate counter tops. Built-in counter top range and new wall oven. Double stainless steel sinks. Spacious dining area. Vinyl flooring.